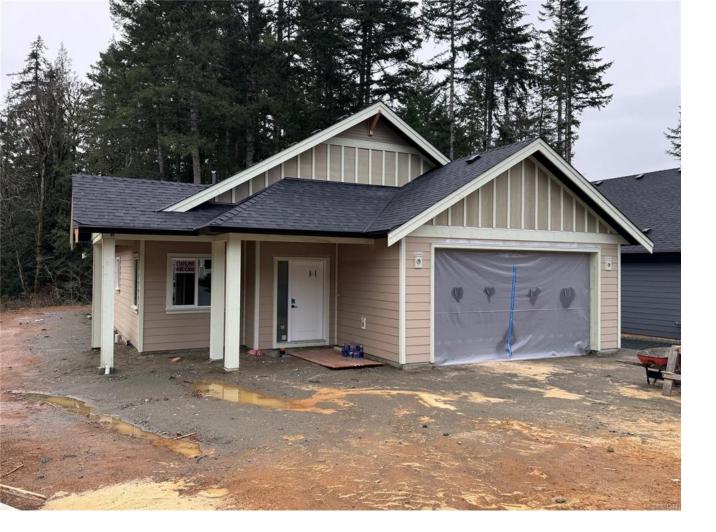

## 2633 Forest Edge Rd Sooke BC

\$930,000

Brand new semi-custom rancher awaits ownership! Meticulously crafted 3 bed, 2 bath, 1656sq.ft one-level home built by quality local builder! Features 9' ceilings & wide plank laminate floors. Designer kitchen w/quartz counters, island, tile splash & gas range. Frigidaire gallery stainless appliance pkg included. Formal dining area w/ample recessed lighting throughout main. Bright living w/nat.gas fireplace & French doors to covered back patio w/access to landscaped rear yard & mature greenery backdrop beyond. Laundry/mud room & 4-piece main bath. Sizable primary bed features 4-piece spa-like ensuite w/heated tile floors & stand up shower. Walkin closet off of ensuite w/built in organizer. Two additional bedrooms of good size! HW-on-demand, double garage, irrigated yard, 2 zone ductless heat pump + more! All situated on a flat 692sq.m lot in the all new, West Ridge Trails! Get in now & still pick the colors! Estimated completion of February, 2025! Price plus GST. Your new home awaits!