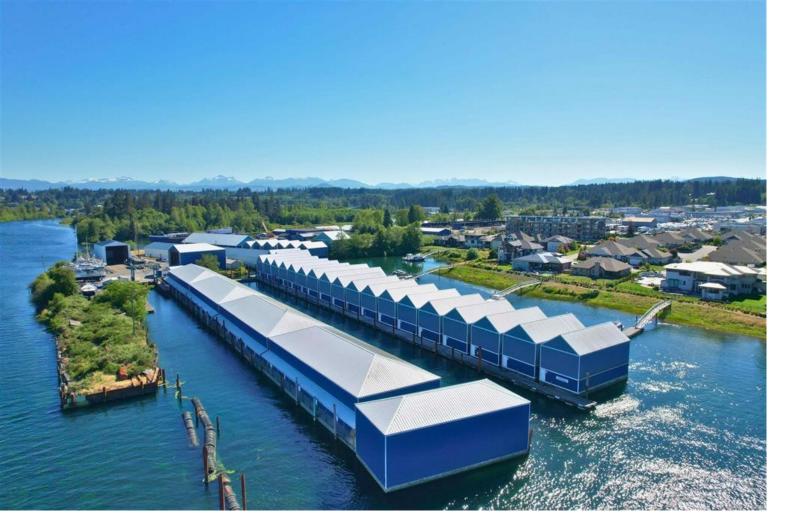

## 2635 & 2705 Island Hwy Campbell River BC

\$9,985,000

Freshwater Marina is a rare opportunity that has been owned by the current owners since 1970's and it is the first time being offered for purchase. It is a well-established marina which encompasses a massive water lot tenure that is 14.28 acres in size. To top it off, it is surrounded by over 17 acres of prime real estate. The area lies within a mixed use commercial and light industrial area which is quickly transitioning into a more modern, mixed-use area incorporating residential development of single and multifamily developments which are capitalizing on the benefits of the Campbell River delta and proximity to downtown and amenities