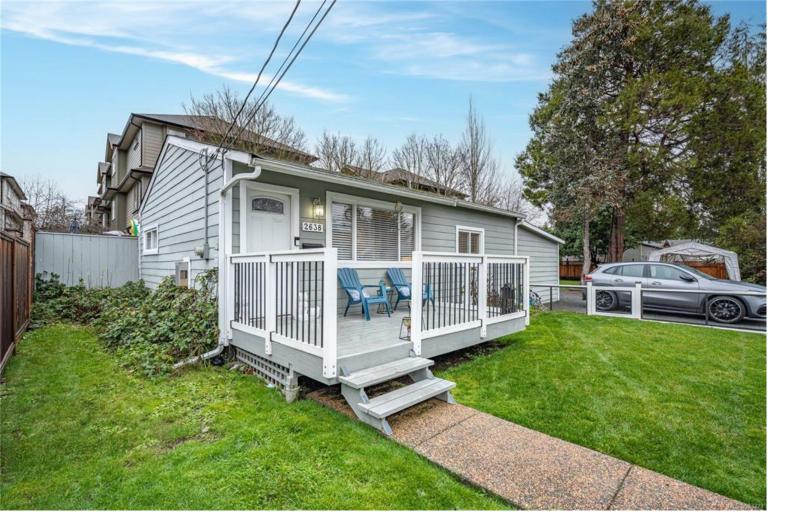

## 2638 Sunderland Rd Langford BC \$899,000

This charming two-bedroom, one-bathroom home in the heart of Langford offers incredible potential. The 6,900+ sq. ft. flat lot is flanked by two similarly flat lots, presenting opportunities for homeownership or future development. Inside, an open floor plan connects the living room and kitchen, ideal for entertaining, while a separate dining room doubles as an office. The layout provides privacy with the bedrooms situated apart, and the centrally located bathroom adds convenience. Outside, the fenced front yard and private patio are perfect for pets, while the expansive side yard offers space for kids to play. With ample parking and a location just minutes from Langford's vibrant core--featuring grocery stores, salons, restaurants, and the new university--this property is a must-see!