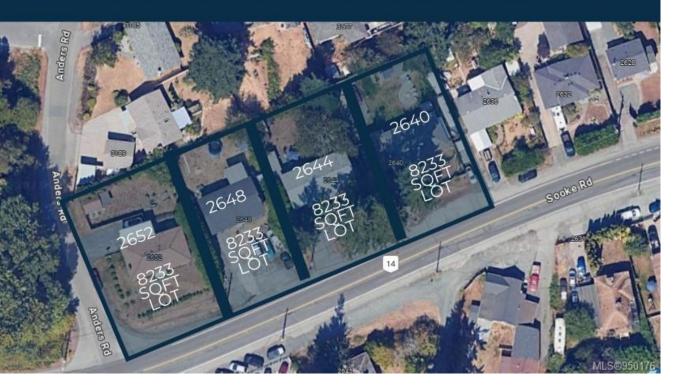

## Development Opportunity

4 LOT LAND ASSEMBLY POTENTIAL - 2652, 2640, 2644, 2648 SOOKE ROAD

## 2640 Sooke Rd Langford BC \$1,200,000

Prime 4-Lot Land Assembly with Exceptional Potential for Developers! Located steps from the serene Glen Lake in Langford, this +/-33,100 square foot property currently has R2 zoning and presents a lucrative opportunity for rezoning to 2.5 FSR, ideal for constructing sought-after condos. Its strategic position offers unparalleled convenience, with essential amenities like Walmart, Superstore, Starbucks, Westshore Town Centre, Belmont Market, and Cineplex., ust a 5-minute drive away. Additionally, Costco and Highway 1 are within 10 minutes, enhancing its appeal for both residents and investors. Don't miss the chance to transform these four properties--2640 Sooke Rd (MLS 950176), 2644 Sooke Rd (MLS 950177), 2648 Sooke Rd (MLS 950178), and 2652 Sooke Rd (MLS 950827)--As per the "OCP" there is the opportunity to build a thriving condominium, mixed-use and or office above retail store development. Act swiftly to seize this rare opportunity in Langford's dynamic real estate market!