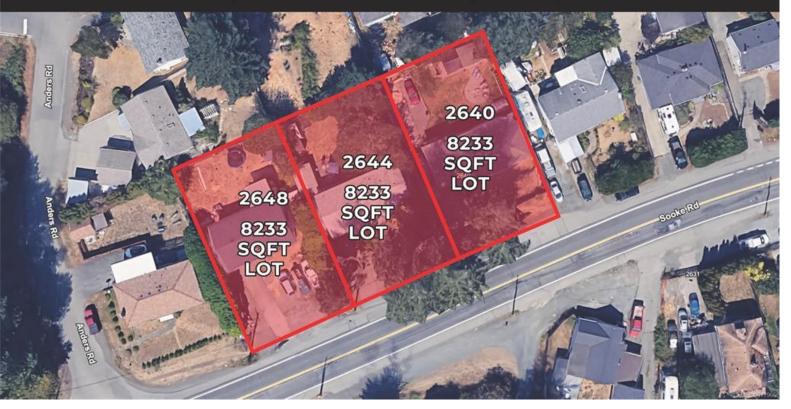

## **DEVELOPMENT OPPORTUNITY**

**6-STOREY CONDO SITE, INCLUDING A COMMERCIAL COMPONENT.** 2648, 2644 AND 2640 SOOKE ROAD, VICTORIA, BC

## 2640 Sooke Rd Langford BC

\$1,200,000

Seize this exceptional opportunity to secure a +/- 25,000 sq ft property just steps from Glen Lake in Langford. Currently zoned R2, this 3-lot land assembly offers enormous potential for rezoning, ideal for constructing highly sought-after condos with a commercial component. Located in one of Langford's most desirable areas, the property is just a 5-minute drive to key amenities like Walmart, Superstore, Starbucks, Westshore Town Centre, Belmont Market, and Cineplex. Costco and Highway 1 are also only 10 minutes away, ensuring unmatched convenience for future residents and investors. This offering includes 2640 Sooke Rd (MLS 977966), 2644 Sooke Rd (MLS 977970), and 2648 Sooke Rd (MLS 977980). According to the Official Community Plan (OCP), this site presents the perfect opportunity to develop a thriving mixed-use project-condos, retail, or even office space above storefronts. Don't miss out on transforming these prime properties in Langford's fast-growing real estate market. Act now!