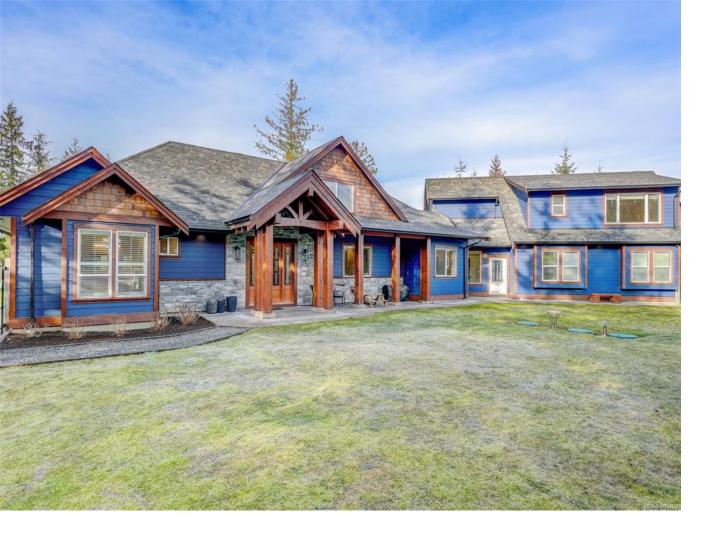

## 2640 Timber Ridge Rd Shawnigan Lake BC \$2,299,000

FLAT 2.47 Acre fully fenced property with a 4100+ sqft custom built main level living home & 6 bay workshop + 1 bedroom SUITE. REQUEST FEATURE SHEET! Enter inside your 8' front door with tall windows throughout bringing in ample natural light. The kitchen has high end appliances, island & two pantries! Primary bedroom is on the main with walk-in closet & spa like ensuite including fully tiled walk-in shower with multiple shower heads, heated floors (in every bath), & claw foot bathtub! N-Gas supplying Stove, BBQ, Fireplace, Hot Water on Demand & a Generator. On either end of the home there are upper levels perfect for children/teenagers with 2 beds, a massive den/play area as well as a full 4 piece bath. Opposite end offers open family room with storage and a full bath. 2 car garage connected to main home. From the living room your French doors lead you out to your beautiful covered patio with a vaulted roof, massive chandelier, gas fire place, BBQ area roughed in for out door kitchen