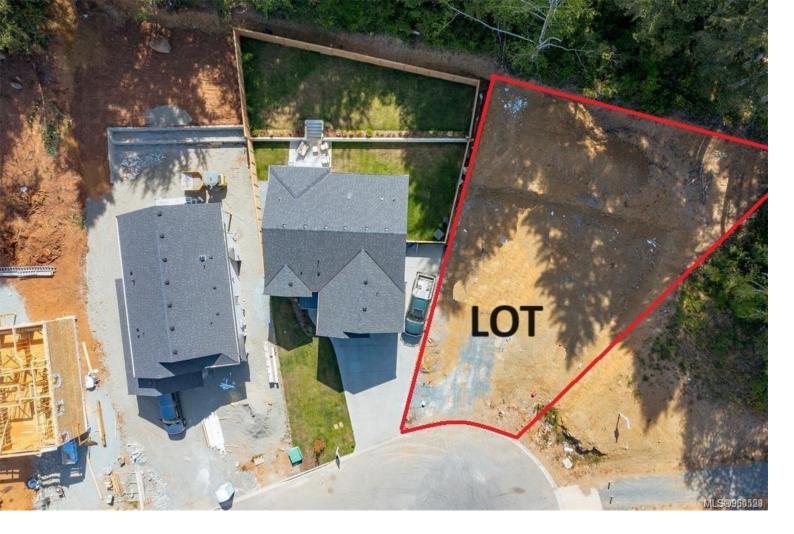

## 2644 Forest Edge Rd Sooke BC

\$379,900

Here for sale is a Premiere Building Lot located at 2644 Forest Edge Road in West Ridge Trails - a very quiet New subdivision just 3 minutes from the Sooke Village Core and all the Beautiful Amenities that Sooke has to offer! Located on the backside of Broomhill Mountain, this Beautiful subdivision is surrounded by Forest & Trails and high quality New Homes. This is a fully serviced, 7,400 square foot building lot on a quiet Cul-de-Sac with a "Super Natural" setting. This lot is Great value, the site is build ready with substantial preparation work already done! Municipal sewer, water and natural gas are at the property line! This is a Great Opportunity for a turn key lot in a Gorgeous Location! Sooke is Amazing, it's Time for a Change...