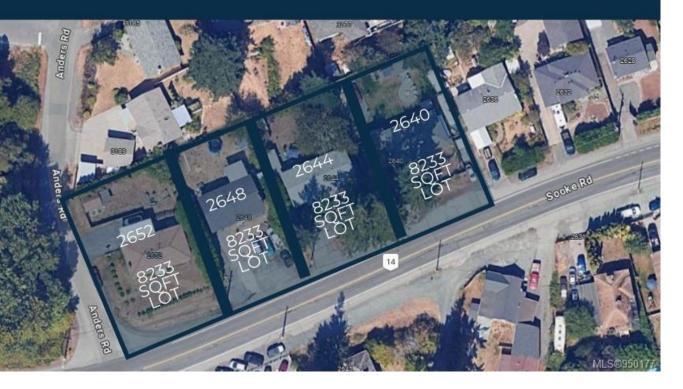

## Development Opportunity

4 LOT LAND ASSEMBLY POTENTIAL - 2652, 2640, 2644, 2648 SOOKE ROAD

## 2644 Sooke Rd Langford BC

\$1,200,000

Prime 4-Lot Land Assembly with Exceptional Potential for Developers! Located steps from the serene Glen Lake in Langford, this +/-33,100 square foot property currently has R2 zoning and presents a lucrative opportunity for rezoning to 2.5 FSR, ideal for constructing sought-after condos. Its strategic position offers unparalleled convenience, with essential amenities like Walmart, Superstore, Starbucks, Westshore Town Centre, Belmont Market, and Cineplex., ust a 5-minute drive away. Additionally, Costco and Highway 1 are within 10 minutes, enhancing its appeal for both residents and investors. Don't miss the chance to transform these four properties--2640 Sooke Rd (MLS 950176), 2644 Sooke Rd (MLS 950177), 2648 Sooke Rd (MLS 950178), and 2652 Sooke Rd (MLS 950827)--As per the "OCP" there is the opportunity to build a thriving condominium, mixed-use and or office above retail store development. Act swiftly to seize this rare opportunity in Langford's dynamic real estate market!