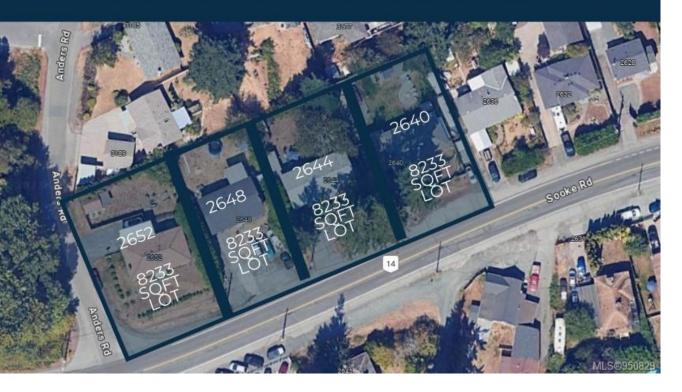

## Development Opportunity

4 LOT LAND ASSEMBLY POTENTIAL - 2652, 2640, 2644, 2648 SOOKE ROAD

## 2644 Sooke Rd Langford BC \$1,200,000

Prime 4-Lot Land Assembly with Exceptional Potential for Developers! Located steps from the serene Glen Lake in Langford, this +/-33,100 square foot property currently has R2 zoning and presents a lucrative opportunity for rezoning to 2.5 FSR, ideal for constructing sought-after condos. Its strategic position offers unparalleled convenience, with essential amenities like Walmart, Superstore, Starbucks, Westshore Town Centre, Belmont Market, and Cineplex., ust a 5-minute drive away. Additionally, Costco and Highway 1 are within 10 minutes, enhancing its appeal for both residents and investors. Don't miss the chance to transform these four properties--2640 Sooke Rd (MLS 950176), 2644 Sooke Rd (MLS 950177), 2648 Sooke Rd (MLS 950178), and 2652 Sooke Rd (MLS XXXXX)--As per the "OCP" there is the opportunity to build a thriving condominium, mixed-use and or office above retail store development. Act swiftly to seize this rare opportunity in Langford's dynamic real estate market!