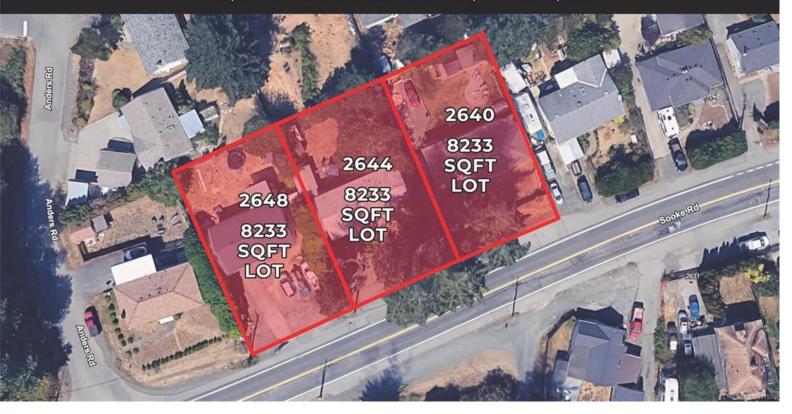

## **DEVELOPMENT OPPORTUNITY**

**6-STOREY CONDO SITE, INCLUDING A COMMERCIAL COMPONENT.**2648, 2644 AND 2640 SOOKE ROAD, VICTORIA, BC

## 2644 Sooke Rd Langford BC

\$1,200,000

Seize this exceptional opportunity to secure a +/- 25,000 sq ft property just steps from Glen Lake in Langford. Currently zoned R2, this 3-lot land assembly offers enormous potential for rezoning, ideal for constructing highly sought-after condos with a commercial component. Located in one of Langford's most desirable areas, the property is just a 5-minute drive to key amenities like Walmart, Superstore, Starbucks, Westshore Town Centre, Belmont Market, and Cineplex. Costco and Highway 1 are also only 10 minutes away, ensuring unmatched convenience for future residents and investors. This offering includes 2640 Sooke Rd (MLS 977966), 2644 Sooke Rd (MLS 977970), and 2648 Sooke Rd (MLS 977980). According to the Official Community Plan (OCP), this site presents the perfect opportunity to develop a thriving mixed-use project-condos, retail, or even office space above storefronts. Don't miss out on transforming these prime properties in Langford's fast-growing real estate market. Act now!