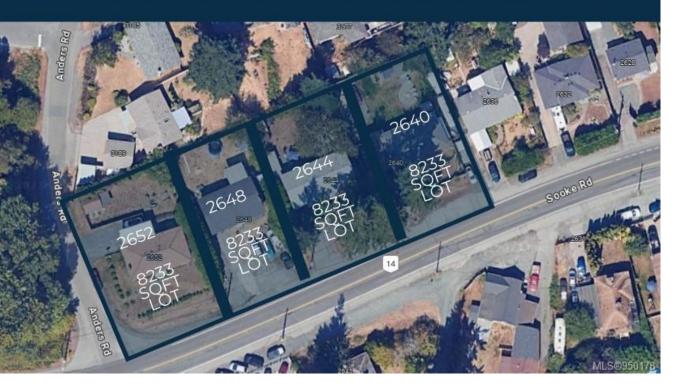

## Development Opportunity

4 LOT LAND ASSEMBLY POTENTIAL - 2652, 2640, 2644, 2648 SOOKE ROAD

## 2648 Sooke Rd Langford BC \$1,200,000

Prime 4-Lot Land Assembly with Exceptional Potential for Developers! Located steps from the serene Glen Lake in Langford, this +/-33,100 square foot property currently has R2 zoning and presents a lucrative opportunity for rezoning to 2.5 FSR, ideal for constructing sought-after condos. Its strategic position offers unparalleled convenience, with essential amenities like Walmart, Superstore, Starbucks, Westshore Town Centre, Belmont Market, and Cineplex., ust a 5-minute drive away. Additionally, Costco and Highway 1 are within 10 minutes, enhancing its appeal for both residents and investors. Don't miss the chance to transform these four properties--2640 Sooke Rd (MLS 950176), 2644 Sooke Rd (MLS 950177), 2648 Sooke Rd (MLS 950178), and 2652 Sooke Rd (MLS 950827)--As per the "OCP" there is the opportunity to build a thriving condominium, mixed-use and or office above retail store development. Act swiftly to seize this rare opportunity in Langford's dynamic real estate market!