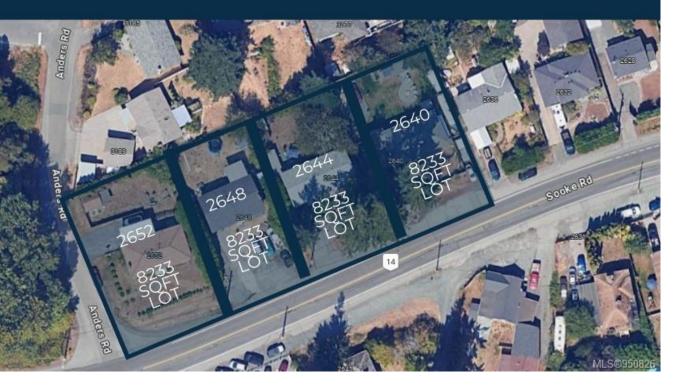

## Development Opportunity

4 LOT LAND ASSEMBLY POTENTIAL - 2652, 2640, 2644, 2648 SOOKE ROAD

## 2648 Sooke Rd Langford BC

\$1,200,000

Prime 4-Lot Land Assembly with Exceptional Potential for Developers! Located steps from the serene Glen Lake in Langford, this +/-33,100 square foot property currently has R2 zoning and presents a lucrative opportunity for rezoning to 2.5 FSR, ideal for constructing sought-after condos. Its strategic position offers unparalleled convenience, with essential amenities like Walmart, Superstore, Starbucks, Westshore Town Centre, Belmont Market, and Cineplex., ust a 5-minute drive away. Additionally, Costco and Highway 1 are within 10 minutes, enhancing its appeal for both residents and investors. Don't miss the chance to transform these four properties--2640 Sooke Rd (MLS 950176), 2644 Sooke Rd (MLS 950177), 2648 Sooke Rd (MLS 950178), and 2652 Sooke Rd (MLS XXXXXXX)--As per the "OCP" there is the opportunity to build a thriving condominium, mixed-use and or office above retail store development. Act swiftly to seize this rare opportunity in Langford's dynamic real estate market!