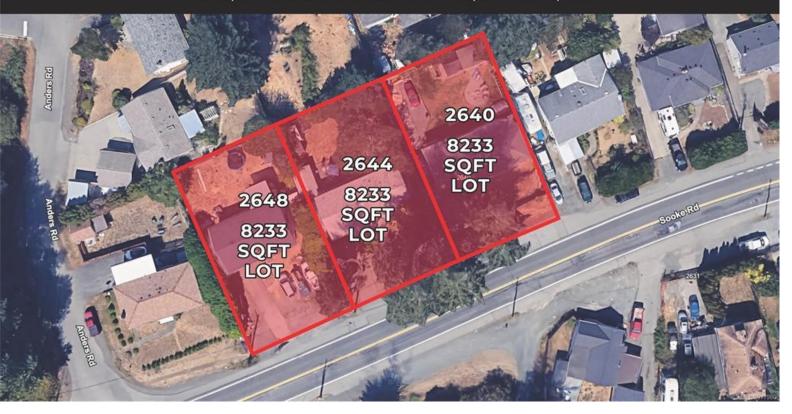

## **DEVELOPMENT OPPORTUNITY**

**6-STOREY CONDO SITE, INCLUDING A COMMERCIAL COMPONENT.**2648, 2644 AND 2640 SOOKE ROAD, VICTORIA, BC

## 2648 Sooke Rd Langford BC

\$1,200,000

Seize this exceptional opportunity to secure a +/- 25,000 sq ft property just steps from Glen Lake in Langford. Currently zoned R2, this 3-lot land assembly offers enormous potential for rezoning, ideal for constructing highly sought-after condos with a commercial component. Located in one of Langford's most desirable areas, the property is just a 5-minute drive to key amenities like Walmart, Superstore, Starbucks, Westshore Town Centre, Belmont Market, and Cineplex. Costco and Highway 1 are also only 10 minutes away, ensuring unmatched convenience for future residents and investors. This offering includes 2640 Sooke Rd (MLS 977966), 2644 Sooke Rd (MLS 977970), and 2648 Sooke Rd (MLS 977980). According to the Official Community Plan (OCP), this site presents the perfect opportunity to develop a thriving mixed-use project-condos, retail, or even office space above storefronts. Don't miss out on transforming these prime properties in Langford's fast-growing real estate market. Act now!