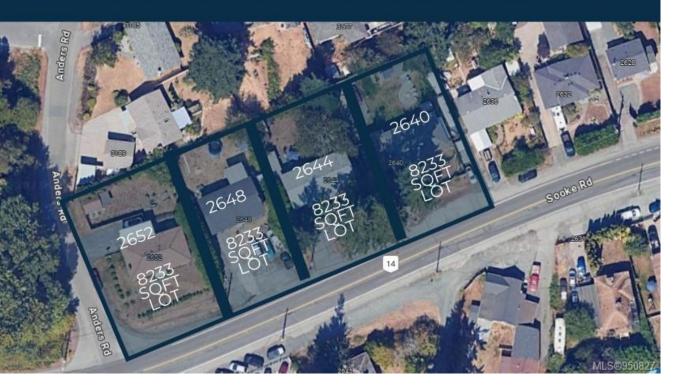

## Development Opportunity

4 LOT LAND ASSEMBLY POTENTIAL - 2652, 2640, 2644, 2648 SOOKE ROAD

## 2652 Sooke Rd Langford BC \$1,250,000

Prime 4-Lot Land Assembly with Exceptional Potential for Developers! Located steps from the serene Glen Lake in Langford, this +/-33,100 square foot property currently has R2 zoning and presents a lucrative opportunity for rezoning to 2.5 FSR, ideal for constructing sought-after condos/apartments. Its strategic position offers unparalleled convenience, with essential amenities like Walmart, Superstore, Starbucks, Westshore Town Centre, Belmont Market, and Cineplex., just a 5-minute drive away. Additionally, Costco and Highway 1 are within 10 minutes, enhancing its appeal for both residents and investors. Don't miss the chance to transform these four properties--2640 Sooke Rd (MLS 950176), 2644 Sooke Rd (MLS 950177), 2648 Sooke Rd (MLS 950178), and 2652 Sooke Rd (MLS 950827)--As per the "OCP" there is the opportunity to build a thriving condo/mixed-use/office above retail storefront development. Act swiftly to seize this rare opportunity in Langford's dynamic real estate market!