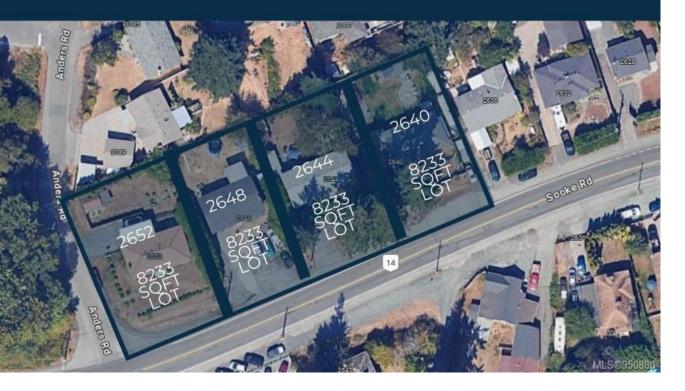

## Development Opportunity

4 LOT LAND ASSEMBLY POTENTIAL - 2652, 2640, 2644, 2648 SOOKE ROAD

## 2652 Sooke Rd Langford BC

\$1,250,000

Prime 4-Lot Land Assembly with Exceptional Potential for Developers! Located steps from the serene Glen Lake in Langford, this +/-33,100 square foot property currently has R2 zoning and presents a lucrative opportunity for rezoning to 2.5 FSR, ideal for constructing sought-after condos. Its strategic position offers unparalleled convenience, with essential amenities like Walmart, Superstore, Starbucks, Westshore Town Centre, Belmont Market, and Cineplex., ust a 5-minute drive away. Additionally, Costco and Highway 1 are within 10 minutes, enhancing its appeal for both residents and investors. Don't miss the chance to transform these four properties--2640 Sooke Rd (MLS 950176), 2644 Sooke Rd (MLS 950177), 2648 Sooke Rd (MLS 950178), and 2652 Sooke Rd (MLS 950827)--As per the "OCP" there is the opportunity to build a thriving condominium, mixed-use and or office above retail store development. Act swiftly to seize this rare opportunity in Langford's dynamic real estate market!