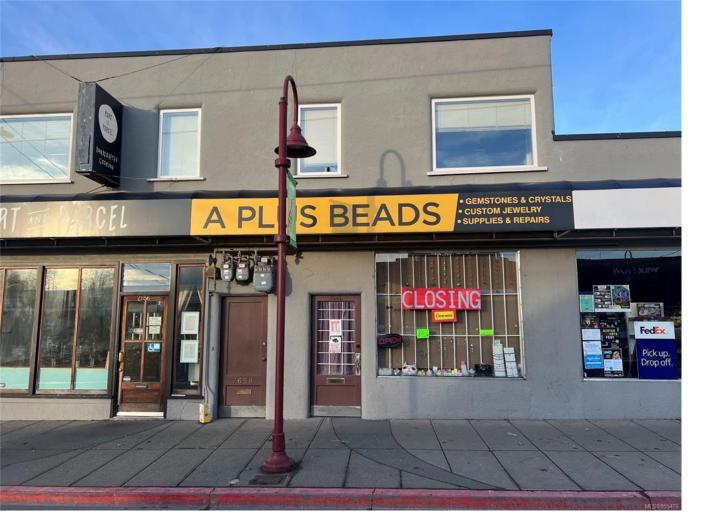

## 2666 Quadra St Victoria BC

Great retail frontage in desirable Quadra Street Village. This space offers good signage and high visibility for foot and vehicle traffic, just steps from Hillside Avenue. Free street parking and excellent public transit in immediate vicinity. Interior features high ceilings and clear span for maximum flexibility for retail layout. Rear door and parking allow for convenient pick up and deliveries. Available April 1st. Call LA for more details.