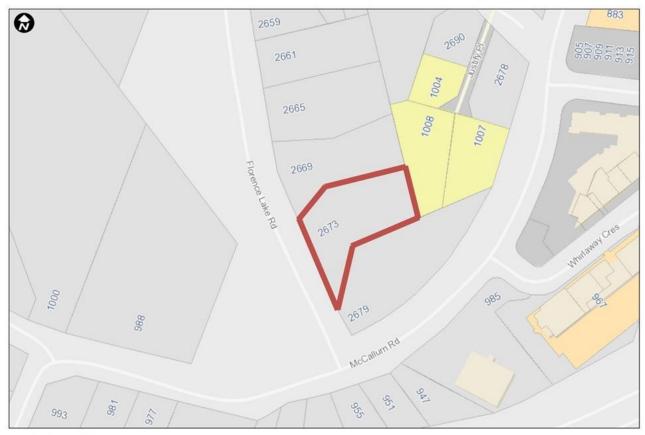

Langford Parcel Map

0 0.0125 0.025 0.05

9/29/2021

## 2673 Florence Lake Rd Langford BC \$1,500,000

Opportunity knocks with this land development site in Langford. Located in the high demand Langford Florence lake area, this development opportunity features a property that is approximately 0.47 acres, or 20,473 sq/ft. Conveniently located close to bus routes, Costco, Millstream Village and Bear Mountain's 36 hole course! This site is an ideal choice for a variety of residential development projects with the neighbouring property also for sale with another agent and can be included. (mls#950895).Please contact listing agent for more information about this exciting opportunity.