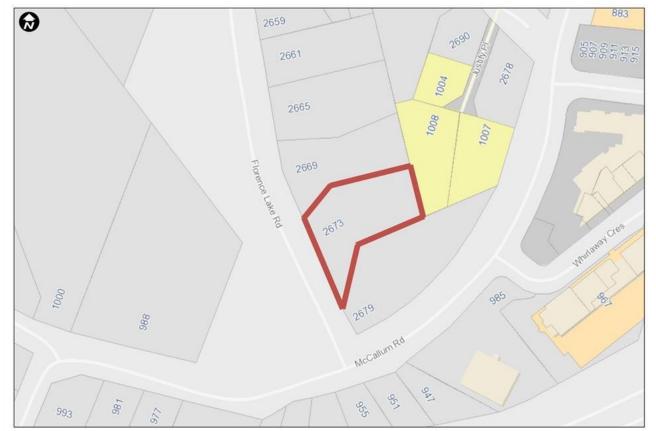

Langford Parcel Map

0 0.0125 0.025 0.05

## 2673 Florence Lake Rd Langford BC

\$1,500,000

Opportunity knocks with this land development site in Langford. Located in the high demand Langford Florence lake area, this development opportunity features a property that is approximately 0.47 acres, or 20,473 sq/ft. Conveniently located close to bus routes, Costco, Millstream Village and Bear Mountain's 36 hole course! This site is an ideal choice for a variety of residential development projects with the neighbouring property also for sale with another agent and can be included.(mls#950895) Please contact listing agent for more information about this exciting opportunity.