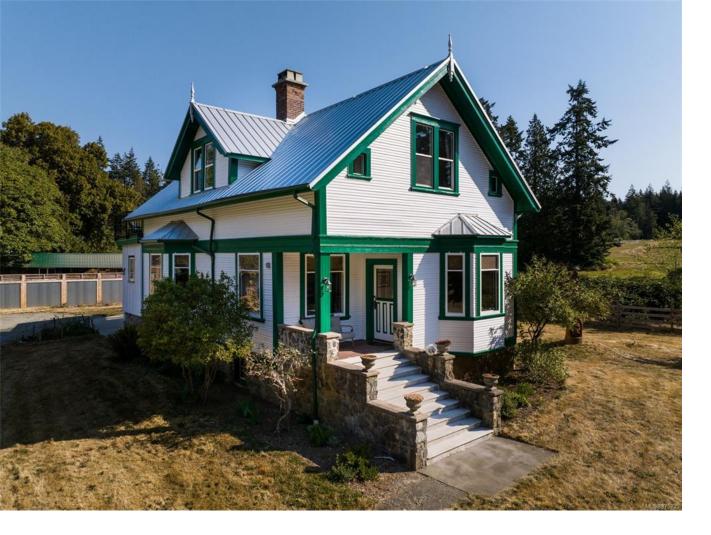

## 2675 Anderson Rd Sooke BC

\$1,899,000

Ideal co-ownership or intergenerational property with room to grow! Dreaming of putting down roots and getting away from the fast paced city life? Presenting Malahat Farm - multiple homes across ~2.5 acres of private farm land. Featuring an updated 4 bed/3 bath main home, separate 3 bed/2 bath cottage, and detached workshop. Both homes were constructed with fir floors, framing, trim and exterior siding that was milled on site. Renovations from 2018-2021 have brought modern conveniences without compromising the historic character. Updates include: an open concept kitchen, metal roof, heat pumps, well water treatment systems, updated bathrooms, interior/exterior paint, new septic (cottage), and expansive deck overlooking serene pastures and mature fruit trees. Situated in the heart of a steady growing corridor for West Coast tourism, the farm is a short drive to Sooke and walking distance to the beach. Must be seen to be appreciated book your showing today and prepare to be impressed.