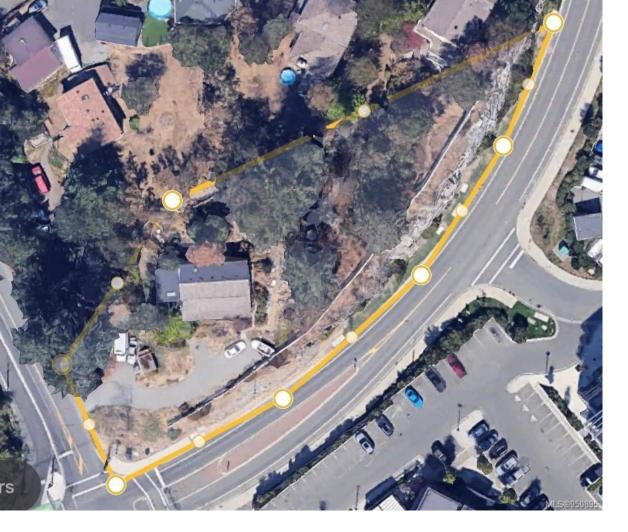

## 2679 Florence Lake Rd Langford BC \$2,100,000

Fantastic Land Development Opportunity! This prime development site boasts an expansive 26,000 square feet of land, showcasing an impressive 200 feet of frontage along the intersecting McCallum and Florence Lake Road. Strategically positioned in close proximity to key amenities such as bus routes, Costco, renowned restaurants, Millstream Village, and the prestigious Bear Mountain's 36-hole golf course. Noteworthy is its compliance with Langford's minimum size and frontage requirements for condominiums and townhouses, making it an ideal choice for a variety of residential development projects. The property is currently zoned as R2, and successful development will necessitate a rezoning process as an integral part of the application. Seize this incredible opportunity to shape a thriving community in a highly sought-after location!