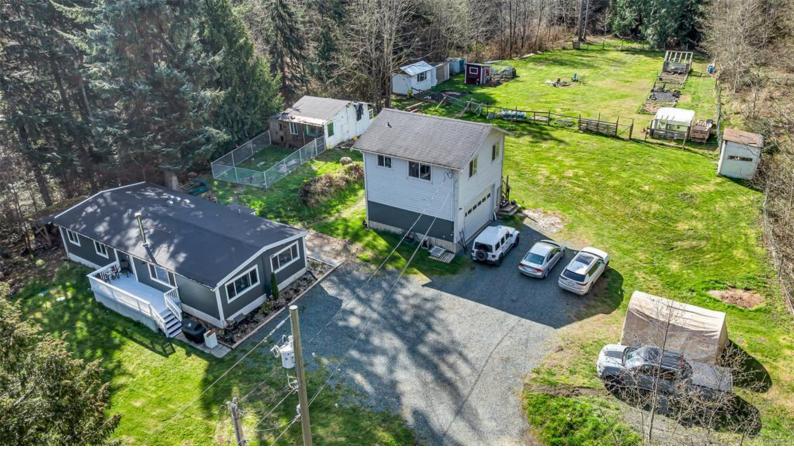

## 2680 Otter Point Rd Sooke BC

\$999,900

Discover your own slice of paradise! This stunning 3.36-acre hobby farm, just minutes from Sooke town center, offers privacy, sunshine, and level, usable land surrounded by lush forest. The property includes a pasture, riding ring, multiple outbuildings, and secure fencing. The main home is a beautifully renovated three-bedroom, two-bathroom deregistered modular on an engineered foundation. A second dwelling--a one-bedroom suite--sits above an extra-height double garage/workshop with 200-amp power, making it a fantastic rental opportunity. Set well back from the road, this property provides unmatched peace and tranquility. Come see it for yourself and fall in love with your future home!