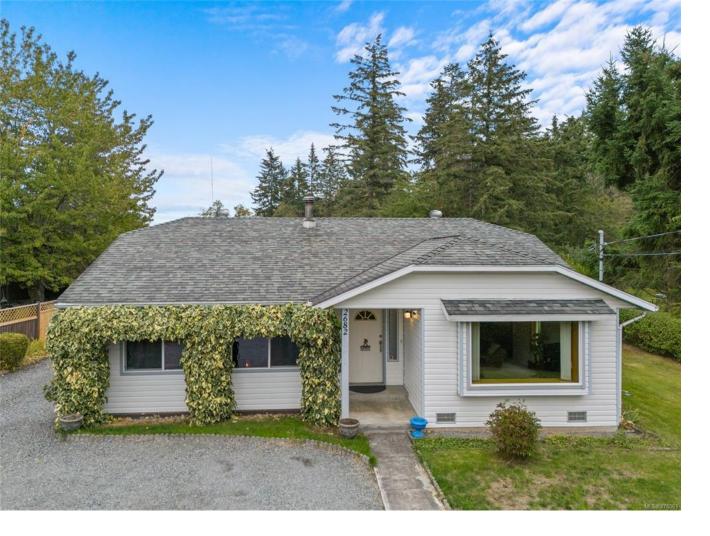

## 2682 Labieux Rd Nanaimo BC

\$845.000

This well-maintained rancher features two large family rooms, three comfortable bedrooms and two bathrooms, offering plenty of room for family and guests. The detached large two-bay garage and workshop provide the ideal space for hobbies, projects, or extra storage. Inside the home, you'll find a well laid out kitchen featuring a cozy breakfast nook and ample pantry. From the kitchen you're led to an open dining room/living room space, perfect for entertaining. On the other side of the home there is a second large family room warmed by a wood stove, creating a welcoming atmosphere on cool nights. The bright sunroom opens up to an expansive backyard oasis, showcasing mature fruit trees and flower beds. Convenience is at your fingertips with this centrally located home, providing easy access to all local amenities. Outdoor enthusiasts will appreciate being just steps away from Diver Lake Park, where you can enjoy fishing, scenic walking trails, dog park, tennis courts, playground & more!