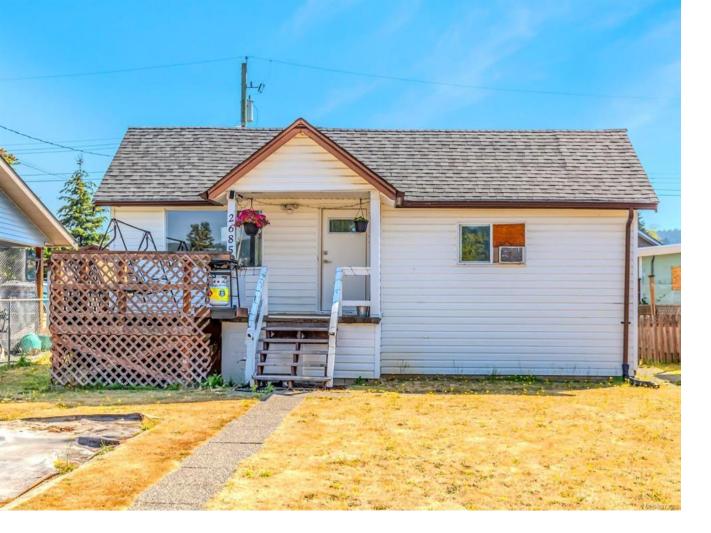

## 2685 4th Ave Port Alberni BC

Versatile Living with Two Workshops! This home is set far back from the road, welcoming you through a large front yard that is ready for your landscaping ideas, and an inviting front deck from which to enjoy your efforts while watching the sunset. Enter into a spacious living room with coved ceiling, a bright west-facing window, and easy access to the large primary bedroom. The kitchen counters have been recently refinished for a fresh modern look, while the island provides for additional counter and storage space. A second bedroom, four piece bathroom, and laundry area complete the home. The backyard includes both a detached garage, and detached workshop. The garage enjoys laneway access, and the yard has plenty of room for a backyard patio, just steps from the kitchen. Weaver Park, the Uptown shopping district, recreation facilities, and the famous Harbour Quay are all minutes away. Check out the professional photos and virtual tour, then call to arrange your private viewing.