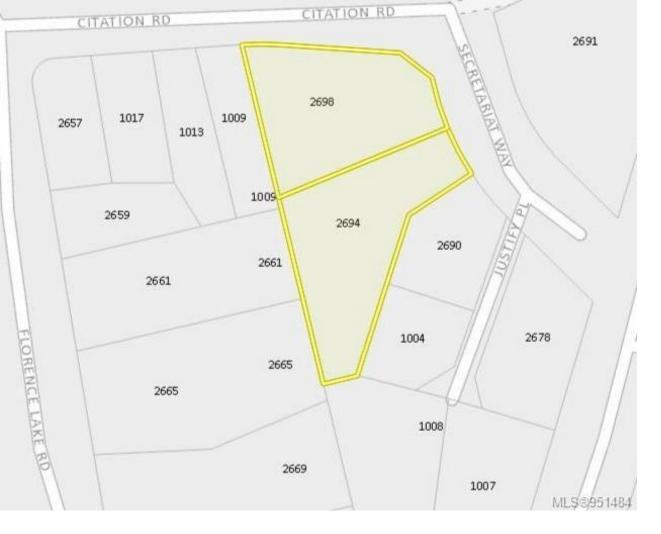

## 2694 Secretariat Way Langford BC

\$1,800,000

Exciting Land Development Opportunity! This exceptional development site boasts 31,000+ square feet of land, featuring an impressive frontage of over 215 feet along Citation Road and Secretariat Way. Strategically located in close proximity to key amenities such as bus routes, Costco, renowned restaurants, Millstream Village, and the prestigious Bear Mountain's 36-hole golf course. Notably, the property adheres to Langford's minimum size and frontage requirements for condominiums and townhouses, positioning it as an ideal choice for various residential development projects. The current zoning is R2, allowing for potential subdivision into smaller R2 lots suitable for fourplexes. However, achieving a successful transition to a multifamily site will require navigating the rezoning process, an integral step in the application. Seize this incredible opportunity to contribute to the creation of a thriving community in this highly sought-after location!