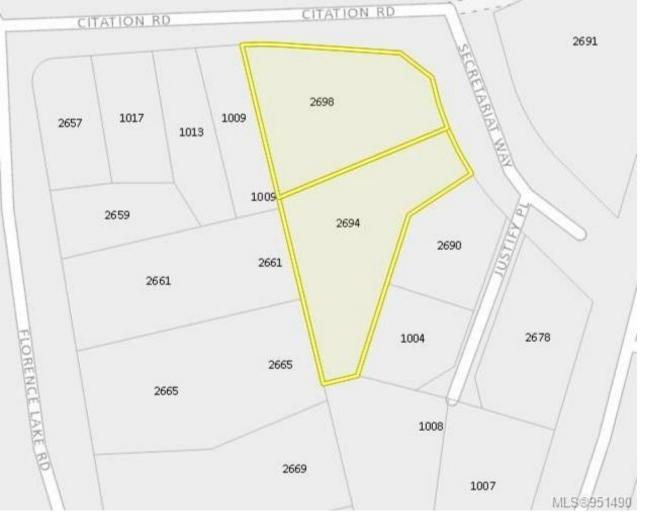

## 2698 Secretariat Way Langford BC \$1,700,000

Exciting Land Development Opportunity! This exceptional development site boasts 31,000+ square feet of land, featuring an impressive frontage of over 215 feet along Citation Road and Secretariat Way. Strategically located in close proximity to key amenities such as bus routes, Costco, renowned restaurants, Millstream Village, and the prestigious Bear Mountain's 36-hole golf course. Notably, the property adheres to Langford's minimum size and frontage requirements for condominiums and townhouses, positioning it as an ideal choice for various residential development projects. The current zoning is R2, allowing for potential subdivision into smaller R2 lots suitable for fourplexes. However, achieving a successful transition to a multifamily site will require navigating the rezoning process, an integral step in the application. Seize this incredible opportunity to contribute to the creation of a thriving community in this highly sought-after location!