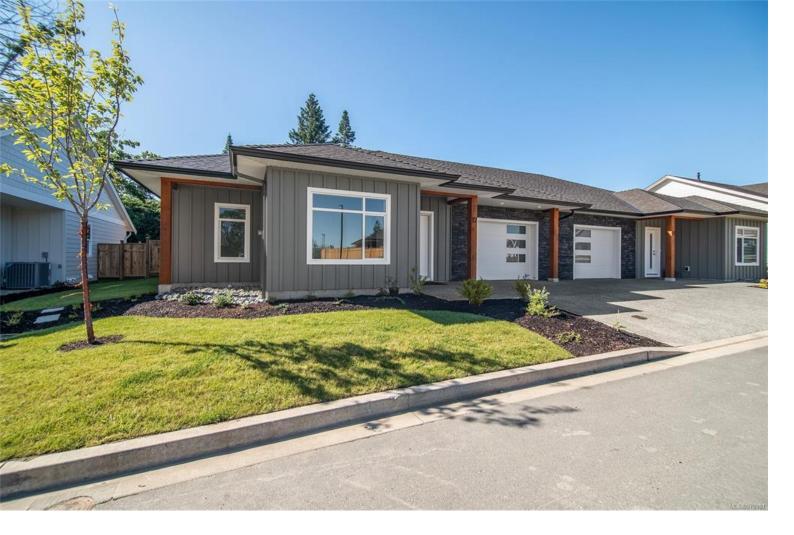

## 1580 Glen Eagle Dr 27 Campbell River BC

Eagle Ridge Executive Patio Homes is a 28-unit quality development offering a combination of 22 half duplexes plus 6 free-standing ranchers. Featuring SL 27! This home showcases a duplex-style rancher, 3 bed two bath 1471 Sqft patio home, loaded with custom features and upgrades. Energy Rating Step 4 code electric heat pump with nat gas furnace + HRV, nat gas hot water on demand, nat gas fireplace, pre-wired for solar panel, roughed-in for an electric vehicle charging station. Appliances, landscaping, + fencing included. Central location conveniently situated on a hop and a skip to shopping, nature trails, and recreational facilities such as the world-class golfing facility Campbell River Golf and Country Club. Contemporary Designs. Beautiful Finishing's-Quality Construction-10-5-2 New Home Warranty. Sample photos of same floor plan.