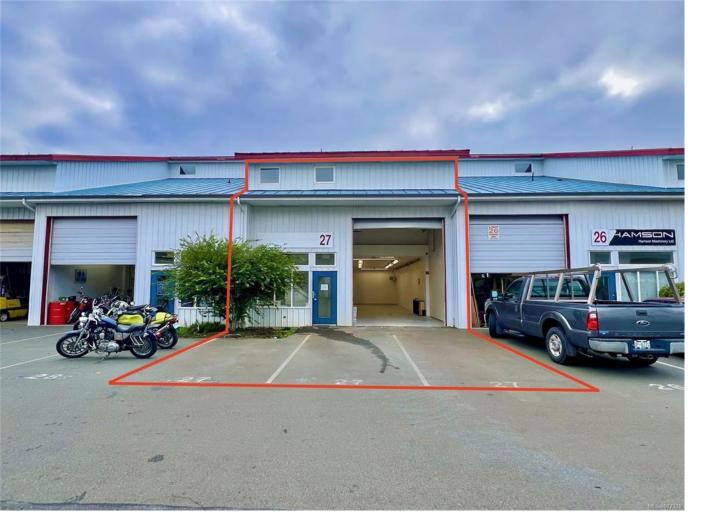

## 2075 Henry Ave 27 Sidney BC

\$9/5,000

A great opportunity to acquire an Industrial unit with over 3200 sq ft of useable space. This clean and vacant unit has approximately 1600 sq ft of space on the main floor with a large grade-level loading door and ceiling height ranging from 10 ft - 18 ft. The entryway has room for a small reception and provides access to the full second floor of approx 1600 sqt ft The upper level has two built-out office spaces and a large open area with a sloped roof with tons of useable space and a rear stairway to the main floor. The unit is fully sprinkled and has been recently painted. This unit can accommodate a wide range of uses from light industrial to fitness, office or warehousing. Airport Head lease until 2077.