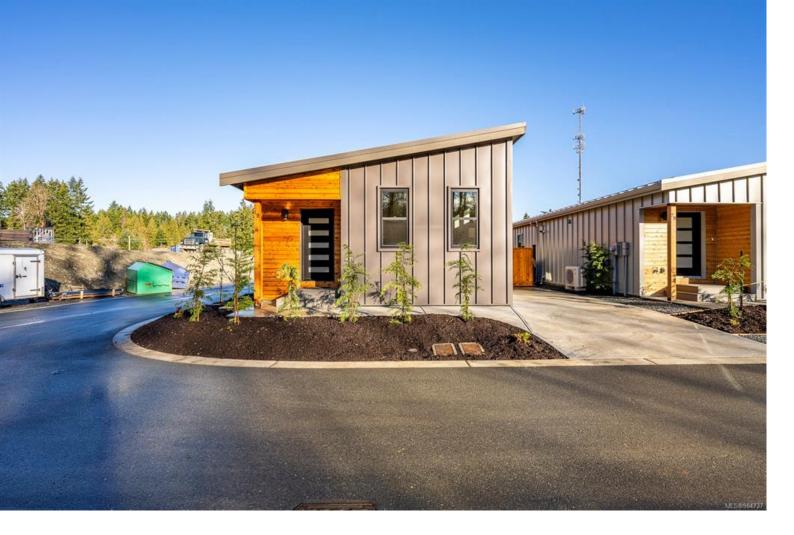

## 3025 Royston Rd 27 Cumberland BC

\$453 500

New and improved specification! This stunning Lewis model in Phase 2 of the Flats of Cumberland has it all! Spanning 1,104 sq ft, with 2 bedrooms, 1 bathroom and a south-facing private covered patio, you'll love the open concept kitchen dining layout with soaring 11'7 ceiling. quality fixtures and accents throughout, upgraded maple shaker kitchen cabinets, tiled backsplash and quartz countertops. Don't forget the full appliance package. Vaulted ceilings continue to the bedrooms with large windows giving plenty of light. With steel frame construction, metal roof and metal siding, maintenance is minimal. The homes are incredibly well insulated and the efficient mini split heat pimp will keep you warm and cool. The Lewis model also features an extra long driveway, fully fenced yard, landscaping, irrigation and a shed as standard. Enjoy the plentiful storage space with numerous closets and a 4' poured concrete crawlspace. Plus an EV charger! GST applies