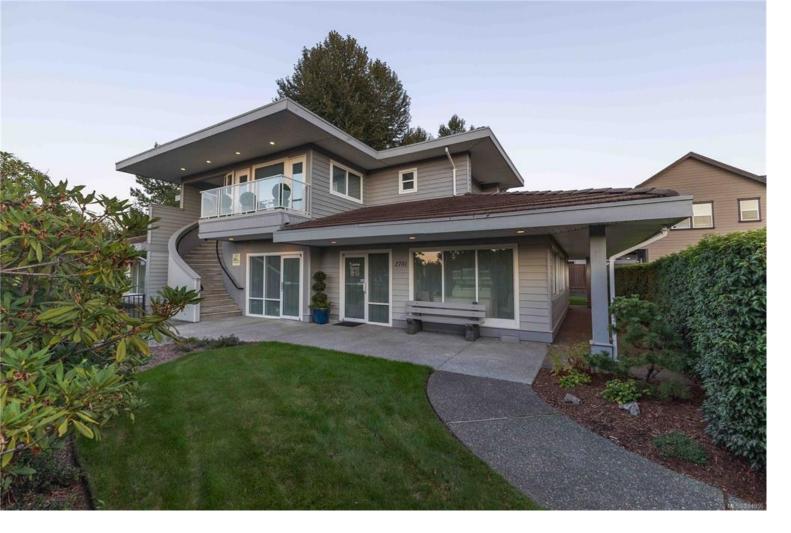

## 2701 Eden St Campbell River BC \$1,298,000

BUILDING ONLY! This exceptional stand-alone commercial building in the quaint Willowpoint area offers a unique investment opportunity with stunning mountain views and a well-maintained structure. The property has housed the same reputable tenant for the past 23 years, reflecting its quality and the tenant's strong ties to the community. With 3 1/2 years remaining on the lease and an option to renew for an additional 5 years. The building is located in a high-end neighbourhood with future developments nearby and boasts ample onsite and on-the-street parking. It features four hydro meters, four independent entrances, C-8 zoning, and is equipped with an elevator and wheelchair accessibility, catering to a wide range of commercial uses. Situated in a quiet, safe neighbourhood, this commercial property is a secure investment with significant potential for future growth.