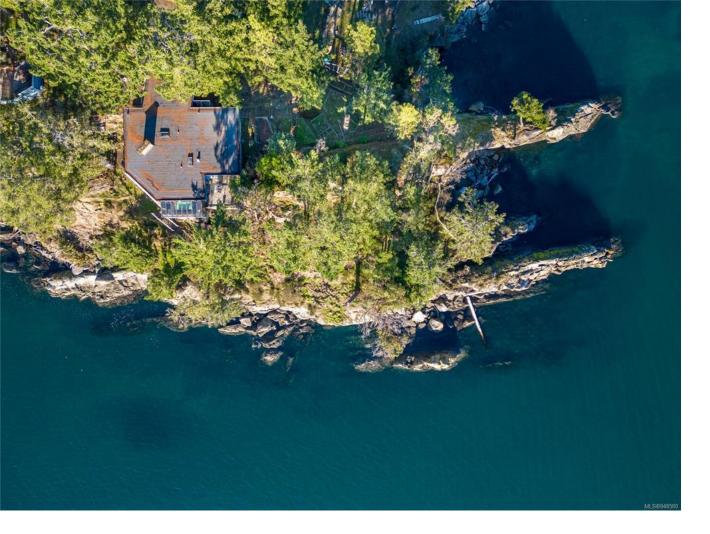

## 2701 Yawl Lane Pender Island BC

\$2,100,000

This South-facing oceanfront home offers a once-in-a-lifetime opportunity to experience coastal living at its finest. Boasting over 700 feet of pristine ocean frontage and unparalleled panoramic views, stretching from East to West. Own your own peninsula with one level living designed to maximize comfort and capture mesmerizing views from every angle. Imagine waking up and stepping out onto your deck to enjoy the sunrise, or unwinding in the evening with the sun setting in a blaze of colours. Walk over to the edge, take in the views of Boat Nook. There are large windows that invite natural light across the living spaces. The well-appointed kitchen, dining, and living room seamlessly flow together, creating an ideal space for entertaining or quiet relaxation. The basement workshop provides a creative space to bring your ideas to life while taking in the awe-inspiring scenery. Additionally, a separate studio (1970's) perched right on the ocean's edge. All measurements are approximate.