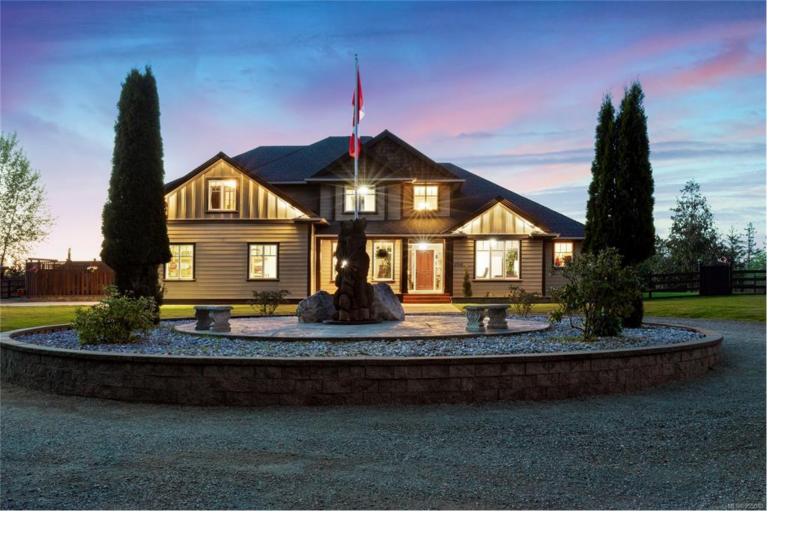

## 2710 Clover Close Nanaimo BC

\$2,195,000

Nestled in peaceful Benson Meadows, this stunning private estate sits on over 3.5 acres of majestic grounds. The gated and fully cedar fenced property is the ultimate private oasis with a strip of old growth characteristic trees in a protected riparian area and adjacent property in the ALR. The 4546 sqft home has extensive living spaces spread over two levels. Custom wood floors milled from trees on the property throughout. The spacious kitchen boasts five stainless appliances, granite counters and walk-in pantry. Located on the main level, the primary bedroom features a spa-like six piece ensuite. The endless outdoor spaces include expansive patios, heated above ground pool, powered outdoor kitchen, beautiful gardens and much more. This is the perfect opportunity to own your own private paradise, while still a short drive from amenities. For more info see the feature sheet, floor plan, 3D tour and video. All data and measurements are approximate and must be verified if fundamental.