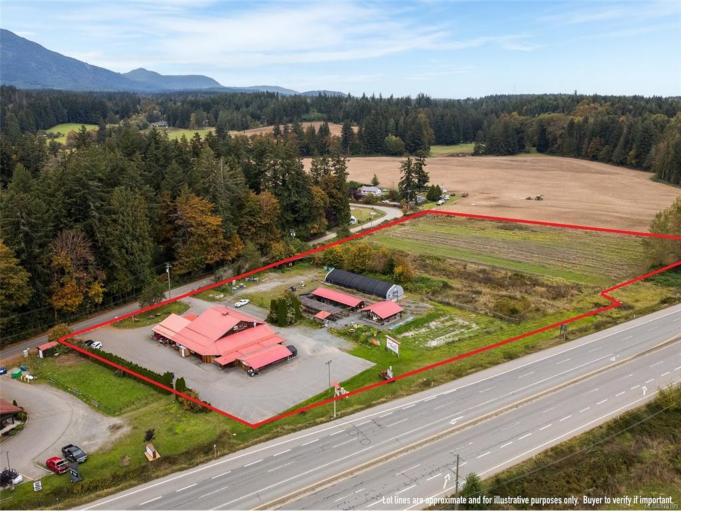

## 2711 Mt. Sicker Rd Chemainus BC

\$1,150,000

Exceptional Opportunity to acquire a historic farmers market (Russell Farm Market and Garden Centre) in the heart of the Cowichan Valley. With easy access and unencumbered visual exposure to the Trans Canada Highway this property provides a buyer with a great potential to continue the existing use and expand the present operations. The market building, green house and other out buildings are supported by adjoining acreage that can be cultivated to support the market. The property is presently undergoing a lot line adjustment that will see this property reduced in size to approximately 6.7 acres from the present 15.64 acres (all offers must be subject to the approval and completion of the proposed lot line adjustment). The offering is for the land and buildings only, equipment and stock can be purchased from the Seller for additional consideration. All sizes are approximate and should be confirmed by Buyer - Please do not approach staff or owner.