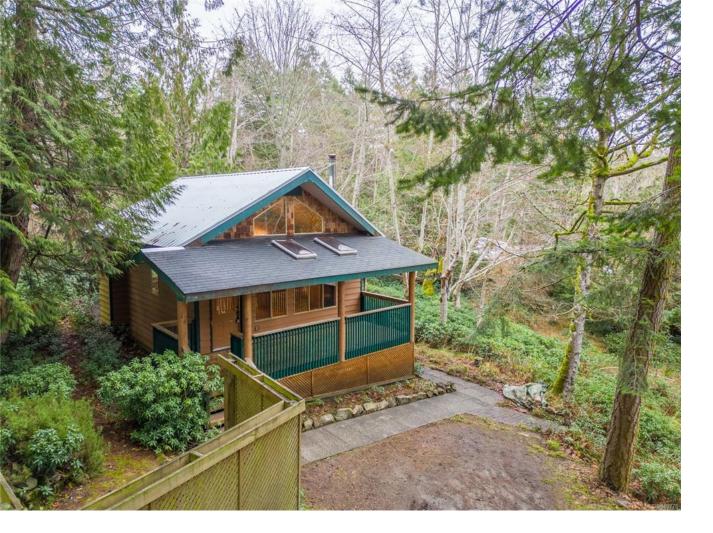

## 27118 Schooner Way Pender Island BC

\$569.000

Sunny South Facing Cottage in the Woods! Enjoy this peaceful, park-like setting on a level, low maintenance property. Ideal location, situated across the street from several high-end waterfront homes and just a short walk to several choice ocean access points. The 720 sq ft main level is open plan with high vaulted ceilings with 1 BR and a 4 PC BA. An efficient freestanding woodstove in the living room is perfect for those colder winter nights. Upstairs features a large 155 sq ft open loft. Outside you will discover a lovely firepit surrounded by privacy fencing, plus a delightful little tree house that kids will love. The front entry is home to a large covered patio with skylights. A functional brick walkway leads to a second very private patio at the back. Metal roof and asphalt shingles over the covered patio are both 5 years old. All measurements are approximate. Buyers to verify if important. This is a move-in ready, easy-care home and property. Let the island life begin!