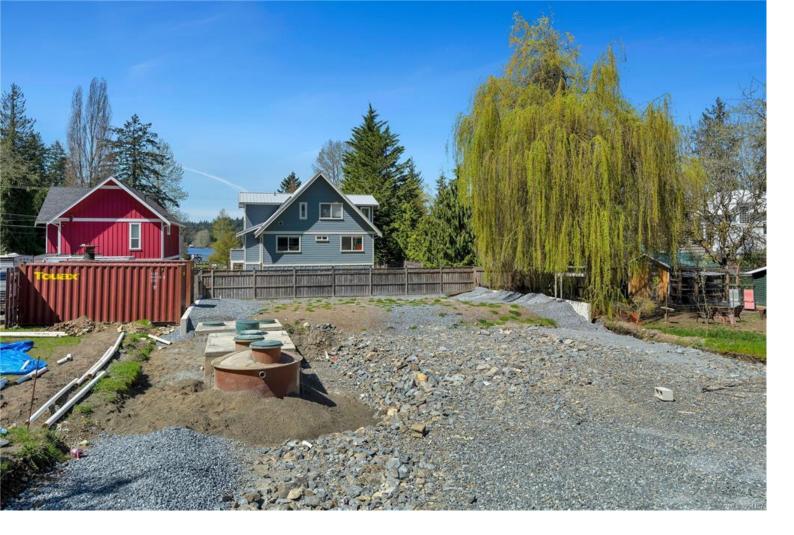

## 2722 GIBSON PI Shawnigan Lake BC

\$549,900

Large 7,800 SQ FT (60 x 130) urban residential R-3 zone lot that is uniquely situated on a quiet no thru street in a family orientated neighborhood in Shawnigan Lake Village. This peek-a-boo lake view building lot is just steps to the Lake and the Gov dock at Shawnigan Wharf Park where there's a boat launch and a beach with an enclosed swimming area, a volleyball court, picnic area, fishing and seasonal portable toilet facilities. The preconstruction site preparation has already been completed and included site clearing, excavation, compaction, newly installed engineered wastewater and stormwater management (septic) system, perimeter drainage, retaining walls, and hydro power pole with electrical panel and Shaw box. A great recreational home or forever home would work nicely on this property.