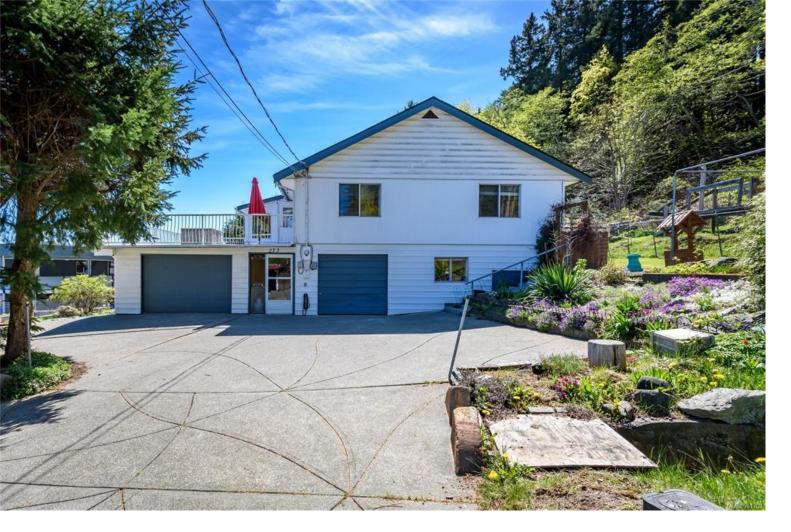

## 273 Lansdowne St Union Bay BC \$1,197,000

Great opportunity to be close to your loved ones with gorgeous views of paradise. The main home oozes potential with its spacious layout and expansive deck offering stunning views of Baynes Sound and the Coastal Mountain range. Main level has a family room kitchen and features 4 generously sized bedrooms. The carriage home built in 2016 features modern amenities like a separate studio and a full one bedroom home/suite with full kitchen, heated bathroom floors, and a mini-split heat pump. Below is a large shop and lots of parking for the RV. The .4 acre lot offers plenty of room for gardening and outdoor activities, and each home has its own separate septic systems and have new roofing installed in 2017. Overall, this property seems like a dream for anyone seeking both breathtaking views and the potential for multi generational living or simply invite friends to stay and enjoy while sipping a beverage and taking in the breathtaking views.