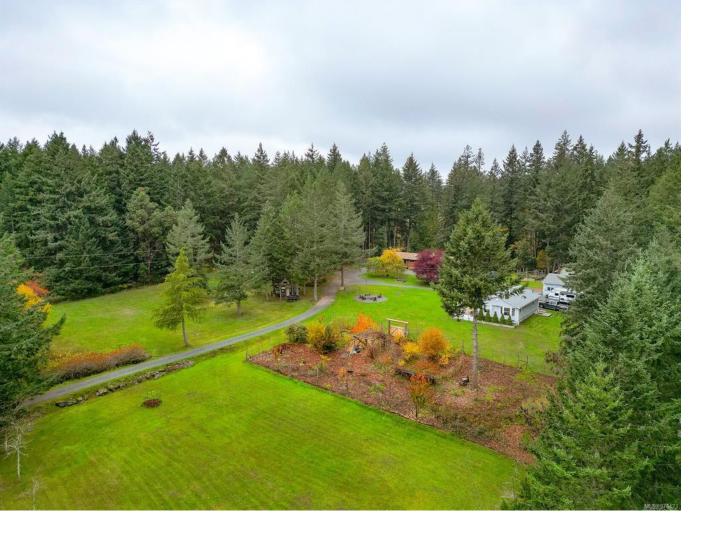

## 2730 Cedar Heights Cres Nanaimo BC \$1,650,000

PRIVATE ESTATE on 5 ACRES includes 2 Rancher homes+ Guest Cottage+ 2 SHOPS and more; nearly 5000 sq ft of living space! Homes are each 2 bed/2 bath plus plenty of deck space to relax. The fully serviced detached shop includes 10ft ceilings, 200 amp service, office, kitchen & bathroom. The 650 sq/ft guest cottage with kitchenette & loft would make an excellent artist's studio or Air B&B. Site has an ADDITIONAL 1500 sq ft of storage via container, hanger & shed. There is so much space & rental potential! Professionally landscaped, south facing acreage has fenced, drip irrigated orchard with 80+ mature fruit trees. You will also find an upgraded water system, garden area, 3 RV pads, fire pit, & playground w/ 120' zipline. Imagine the gatherings you could have! Located on a quiet cul-de-sac, peaceful forest trail & stream backs right onto the beautiful Cable Bay Trail. 20 minutes to the airport, Ladysmith & Downtown Nanaimo. All measurements approximate & should be verified if important.