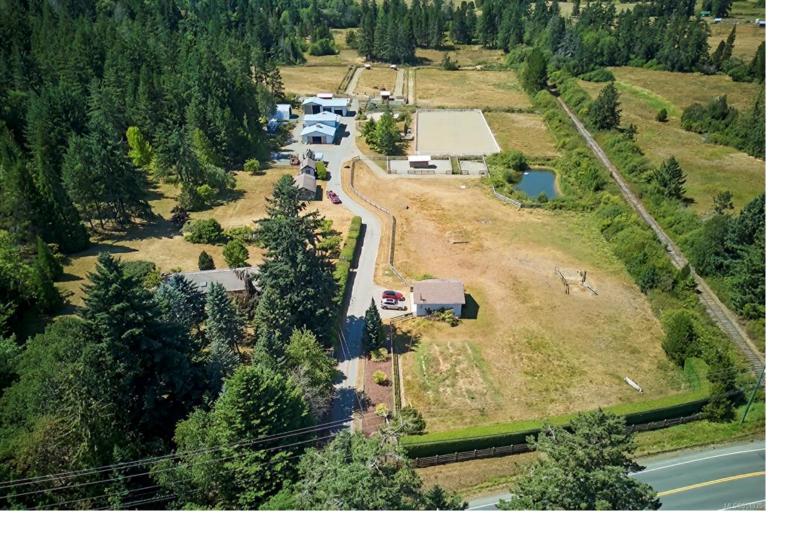

## 2740 Northwest Bay Rd Nanoose Bay BC

\$2,400,000

Impeccable 21+ acre, perfectly appointed Equestrian Estate in the heart of highly desirable Nanoose Bay. The beautifully updated/renovated 3 bed, 3 bath home + office includes an in-law suite with a separate entry, a heat pump + woodstove +automatic generator. The private landscaped yard has numerous trees, flowers+ water feature. The 11 stall barn includes: a foaling stall, heated tack room,laundry room,feed room + wash stall + caretaker suite above. Outbuildings include: an oversized dbl garage,log workshop, 1 bedroom guest cabin, large equipment shed w/separate hay & sawdust storage+Quonset hut+ a fully serviced RV site, 100x200 sand riding ring w/ sprinkler system, track system,pea gravel paddocks,timber framed shelters + pasture areas + trails. Outstanding location near: marina, championship golf course, school, shopping, library, extensive riding/walking trails & more + easy highway access. This is a gem. All measurements are approximate and should be verified if deemed important.