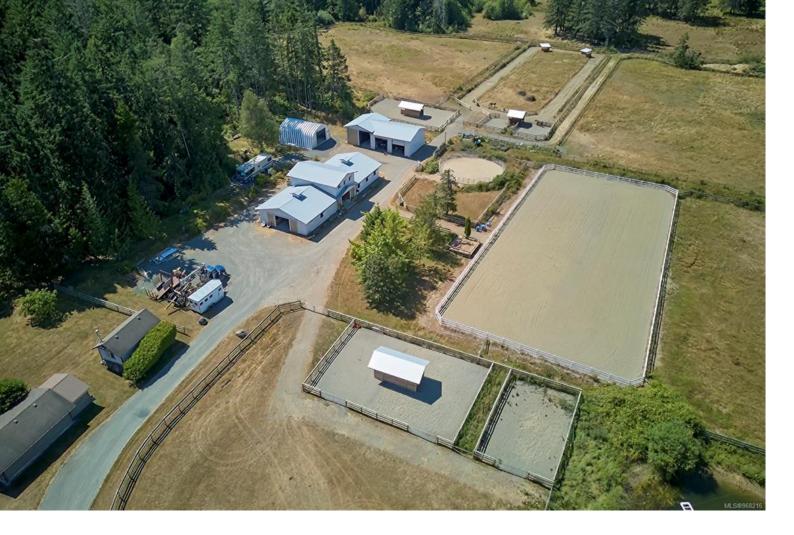

## 2740 Northwest Bay Rd Nanoose Bay BC

\$2,400,000

Wonderful 21+ acre, Equestrian Estate /farm in the heart of highly desirable Nanoose Bay. The beautifully updated/renovated 3 bed, 3 bath home + office includes an in-law suite with a separate entry, a heat pump + woodstove +automatic generator. The private landscaped yard has numerous trees, flowers+ water feature. The 11 stall barn includes: a foaling stall, heated tack room,laundry room,feed room + wash stall + caretaker suite above. Outbuildings include: an oversized dbl garage,log workshop, 1 bedroom guest cabin, large equipment shed w/separate hay & sawdust storage+Quonset hut+ a fully serviced RV site, 100x200 sand riding ring w/ sprinkler system, track system,pea gravel paddocks,timber framed shelters + pasture areas + trails. Outstanding location near: marina, championship golf course, school, shopping, library, extensive riding/walking trails & more + easy highway access. This is a gem. All measurements are approximate and should be verified if deemed important.