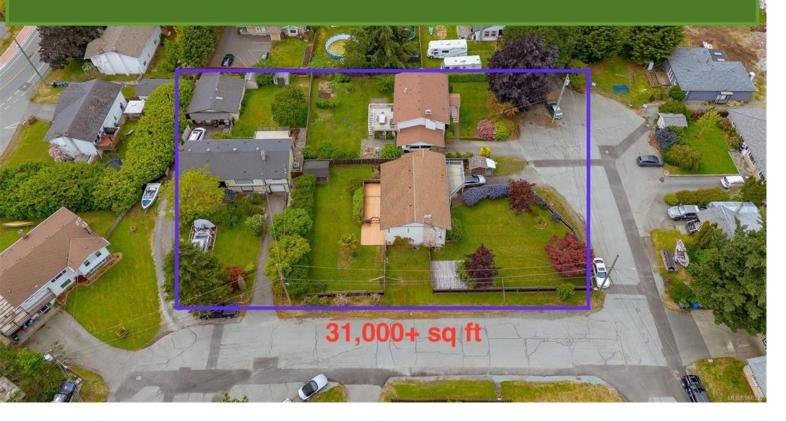

## **DEVELOPMENT OPPORTUNITY 31,000+ SQ FT**

### 3 LOT LAND ASSEMBLY INCLUDING 2742 DINAN PL 723 & 729 PERCY PL

# 2742 Dinan Pl Langford BC \$1,610,000

\*\*ATTENTION DEVELOPERS\*\* This is part of a 3 home Land Assembly totalling over 31,000 sq ft. 723 & 729 Percy Place included MLS #966349 & MLS #966351. Possible rezoning for up to 6 stories. Just 3 blocks from the new University. Extension of Percy Place to Claude already in the works.