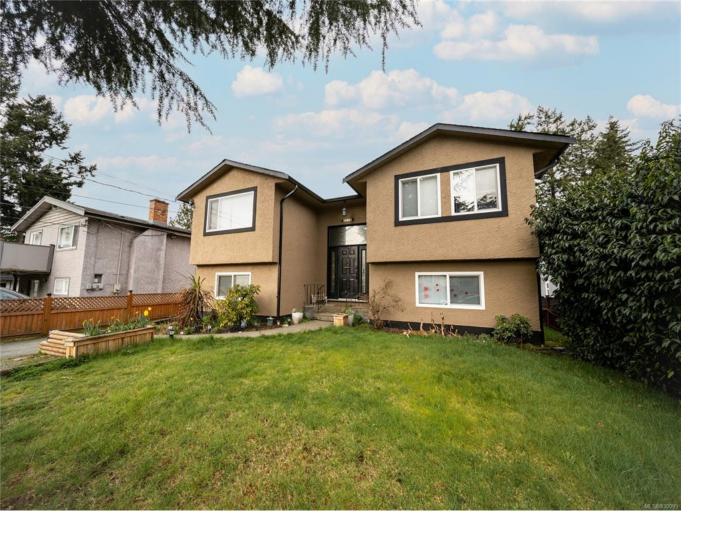

## 2748 Scafe Rd Langford BC

\$1,200,000

Situated on a quiet street in the heart of Langford is this 4 bedroom 2 bathroom home on over 7500sqft of land. Boasting 2279 sqft of living space, this house features an upper level main floor with brick-framed wood burning fireplace in the living room, a spacious dining/kitchen area, 3 good sized bedrooms and a large Westfacing deck and backyard with a detached garage/workshop. The lower level features an additional family room, access to a sizeable laundry room and storage, as well as a self-contained, 1 bedroom suite complete with in-suite laundry and separate access. Take a short stroll to nearby schools, playgrounds and various other amenities available on the Goldstream strip. The Langford area continues to provide its ever growing community with access to not only various commercial stores but also opportunities to enjoy nature with nearby lakes and endless trails.