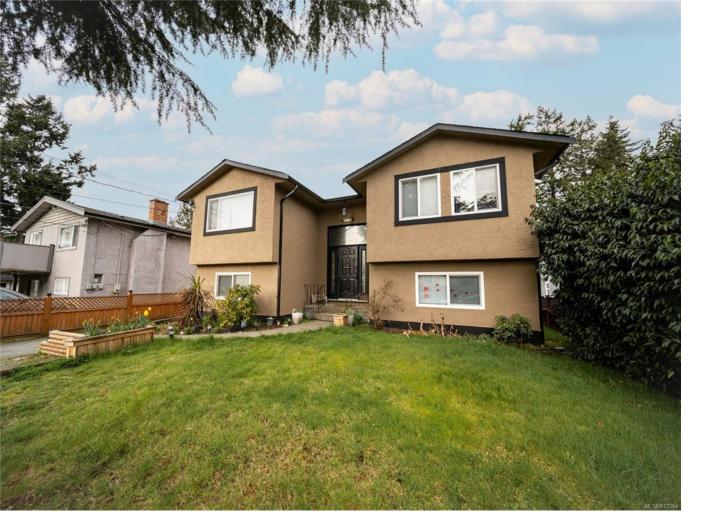

## 2748 Scafe Rd Langford BC \$1,200,000

Situated on a quiet street in the heart of Langford is this 4 bedroom 2 bathroom home on over 7500sqft of land. Boasting 2279 sqft of living space, this house features an upper level main floor with brick-framed wood burning fireplace in the living room, a spacious dining/kitchen area, 3 good sized bedrooms and a large West-facing deck and backyard with a detached garage/workshop. The lower level features an additional family room, access to a sizeable laundry room and storage, as well as a self-contained, 1 bedroom suite complete with in-suite laundry and separate access. Take a short stroll to nearby schools, playgrounds and various other amenities available on the Goldstream strip. The Langford area continues to provide its ever growing community with access to not only various commercial stores but also opportunities to enjoy nature with nearby lakes and endless trails.