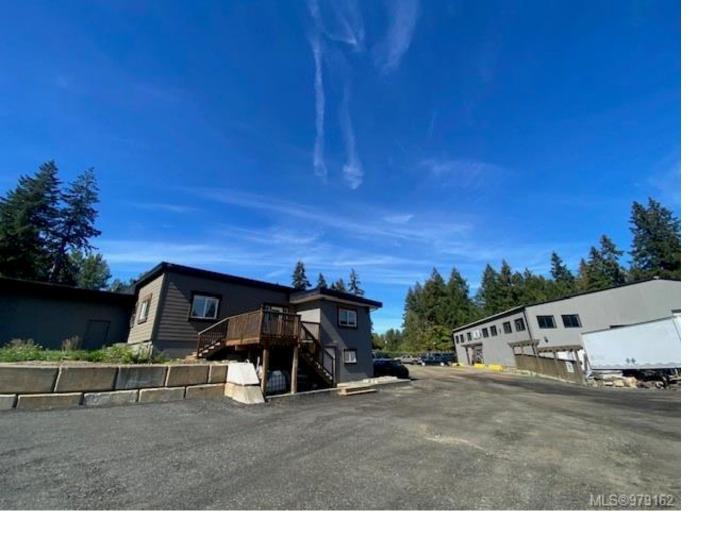

## 2750 CUMBERLAND Rd Courtenay BC

\$1,400

Bright and freshly renovated office space located between Courtenay and Cumberland wit a secure commercial lot, with 24/7 access and security gate for peace of mind outside business hours, great visibility for signage as well. Spacious reception/main room area, with a bright private office as well. Unit also features a kitchenette with fridge and dishwasher, as well as a full 4 piece bathroom. Approximately 374 sq ft with large parking area including 4 parking spaces within a secure area and more could be available. Perfect for a small business in need of private space. Please note this space is located on second floor with no elevator access. Includes hydro and internet. Tenants required to provide their own tenant insurance.