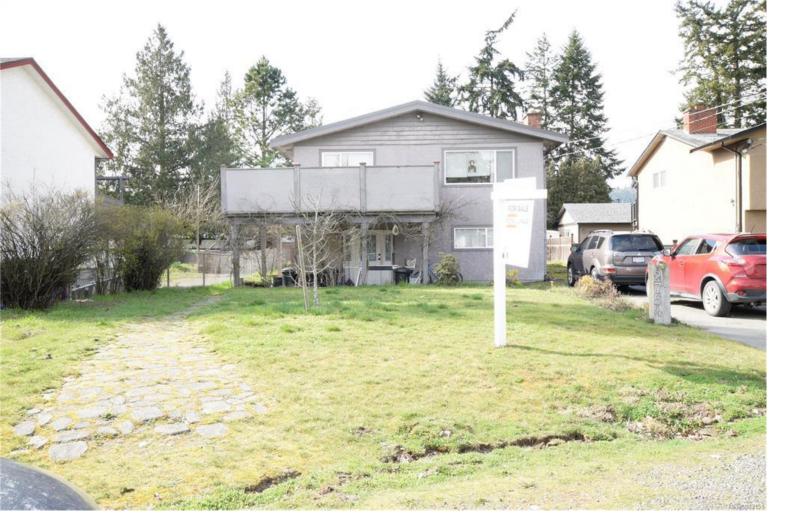

## 2754 Scafe Rd Langford BC \$1,299,999

LAND ASSEMBLY...This is a great development site, close proximity to the new Westshore University Campus and the City Centre core. This assembly of 6 properties has a combined total of 46,998 sq/ft (4,366.25 sq/m) of flat land that is prime for redevelopment! The city has this site designated as a City Centre zone. The intent of the CC2 Zone is to allow for medium-density multi family residential development in neighbourhoods outside of the central downtown core. Selling in conjunction with 2776, 2766, 2760, 2748 Scafe Rd and 817 Wren Pl.