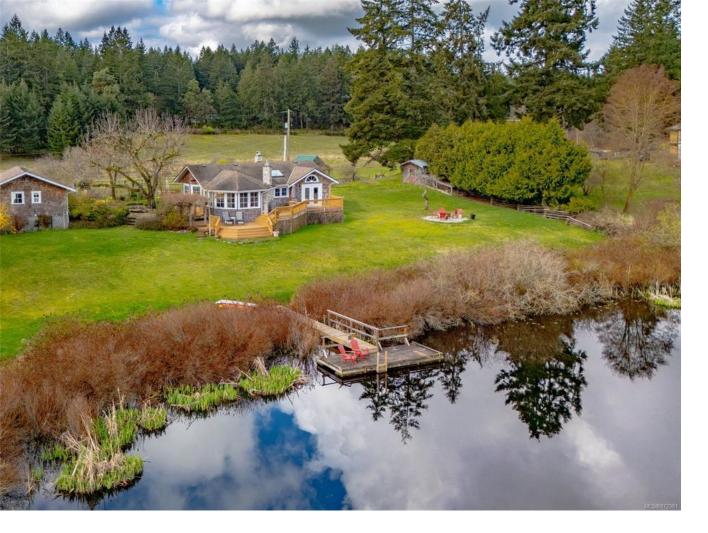

## 2760 Ritten Rd Nanaimo BC \$1,499,000

Nestled along the serene Quennell Lake, this property epitomizes tranquility. Spanning over three acres, it seamlessly blends rustic charm with modern comforts, inviting you to embrace leisure and relaxation. The cottage-style residence boasts vaulted ceilings in a spacious living area, creating an airy atmosphere. Its open-concept layout connects living, dining, and kitchen areas, perfect for gatherings. Natural light floods the two ample bedrooms, offering a serene retreat. Step onto the expansive deck for panoramic lake views, with a private dock just steps away. The outdoor sanctuary is ideal for morning coffee or al fresco dining. A detached workshop caters to hobbies, while a 720-square-foot barn adds rural charm and agricultural possibilities. This property offers endless leisure and adventure opportunities for nature lovers and outdoor enthusiasts alike. Come and experience the magic of this tranquil haven, a true escape from the ordinary.