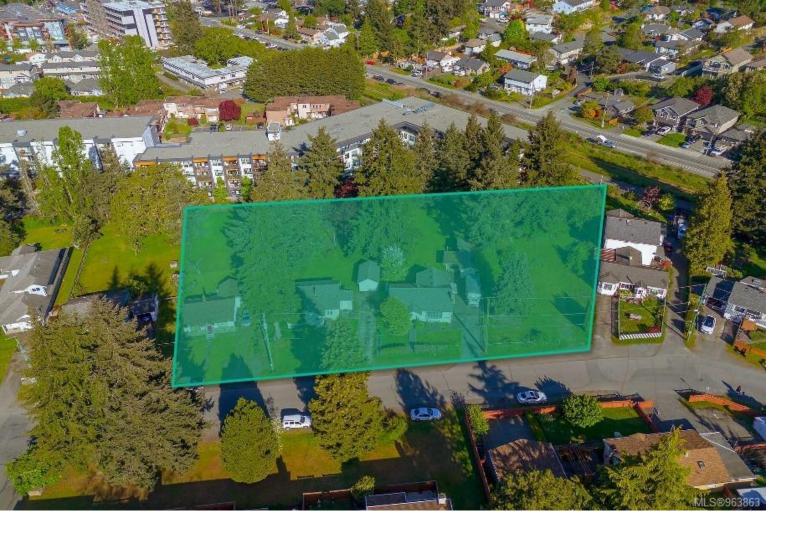

## 2770 / 2774 Grainger Rd 2766/2768 Langford BC

\$8 100 000

56,664 SF (1.3 acre) Land Assembly close to the core of downtown Langford, BC. The properties include 2766 Grainger Rd, 2768 Grainger Rd, 2770 Grainger Rd, and 2774 Grainger Rd with access off of Goldstream Road. Current Zoning is R2 - One and Two Family Residential. As per the Langford City Centre Concept OCP Map, the subject properties have a rezoning potential to go to CC2 zone, which permits medium-density multifamily residential uses such as apartments and townhomes and an FSR up to 3:1. Do not approach any tenants.