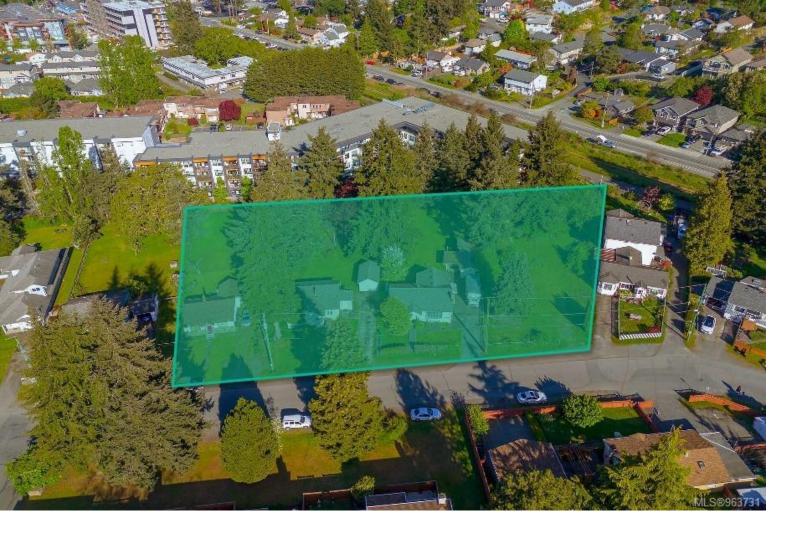

## 2770/2774 Grainger Rd 2766/2768 Langford BC

\$8 100 000

56,664 SF (1.3 acre) Land Assembly close to the core of downtown Langford, BC. The properties include 2766 Grainger Rd, 2768 Grainger Rd, 2770 Grainger Rd, and 2774 Grainger Rd with access off of Goldstream Road. Current Zoning is R2 - One and Two Family Residential. As per the Langford City Centre Concept OCP Map, the subject properties have a rezoning potential to go to CC2 zone, which permits medium-density multifamily residential uses such as apartments and townhomes and an FSR up to 3:1. Do not approach any tenants.