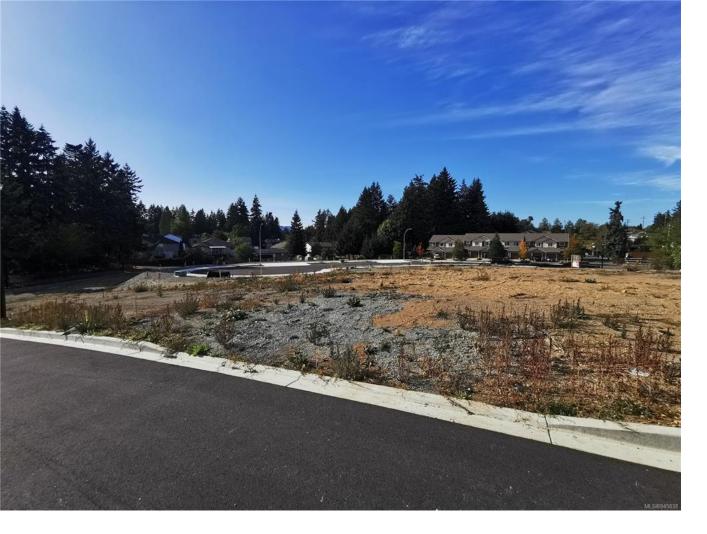

## 28 Leam Rd Nanaimo BC \$399,900

Approximately 5145 sq. ft. lot for sale in the desirable central location of Diver Lake. This lot is situated within the City of Nanaimo limits and offers amenities of paved roadways, curb and gutter, sidewalks, street lighting and underground municipal services. This lot is located close to all shopping, coffee shops, restaurants, city amenities, recreational facilities, bus route and all on a quiet cul-de-sac, in a family oriented neighborhood. Great area with everything you need just minutes away. Lot 6 is a carriage house lot that has back lane access from Leam Road and Whitney Road. Price is plus GST.