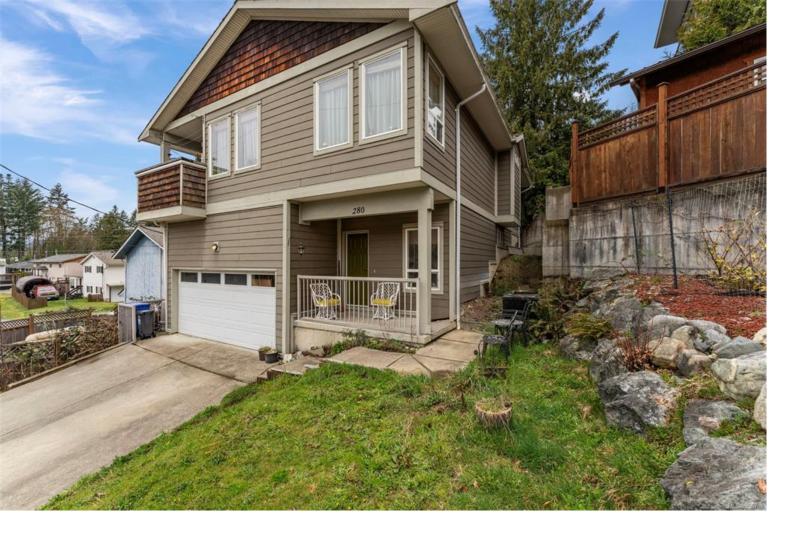

## 280 Carnell Dr Lake Cowichan BC

\$589,988

Welcome to 280 Carnell Dr, situated in the family friendly subdivision of Lake Park Estates. This home features 4 bedrooms and 3 bathrooms, making it a wonderfully sized family home, or with a little bit of work it could be suited for some additional income. Main living up with an open floor plan, modern kitchen, and breathtaking mountain views from the front deck and features two bedrooms and two full bathrooms. Walk out lower level features two additional bedrooms, another bathroom, and ample storage with a 6 foot crawl space. A double garage makes parking easy. The neighbourhood is steps from local hiking trails, shopping, the Cowichan River, and highway access for anyone commuting. Schedule a viewing to make this home yours today!