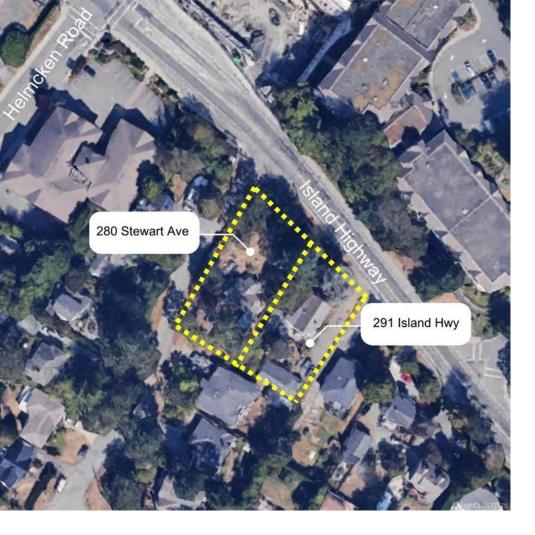

## 280 Stewart Ave View Royal BC

\$1,300,000

\*Land Assembly\* This exceptional offering includes two adjoining properties, forming a substantial land assembly situated in a highly desirable area of View Royal just steps from the ocean; opportunities like this are rare. The combined lot size of 0.48 acres provides ample space for a significant development project that can capitalize on the increasing demand for both commercial and residential properties in the region. The land use designation of the subject properties is Neighbourhood Mixed-Use, which supports commercial with townhouses and low-rise apartments up to 3 storeys. This land assembly represents a rare opportunity to develop in one of the most sought-after areas on the coast, don't miss out on this chance to be a part of View Royal's future. This property is to be sold in conjunction with 291 Island Highway, MLS 971478. Contact your agent today for more information and to arrange a viewing!