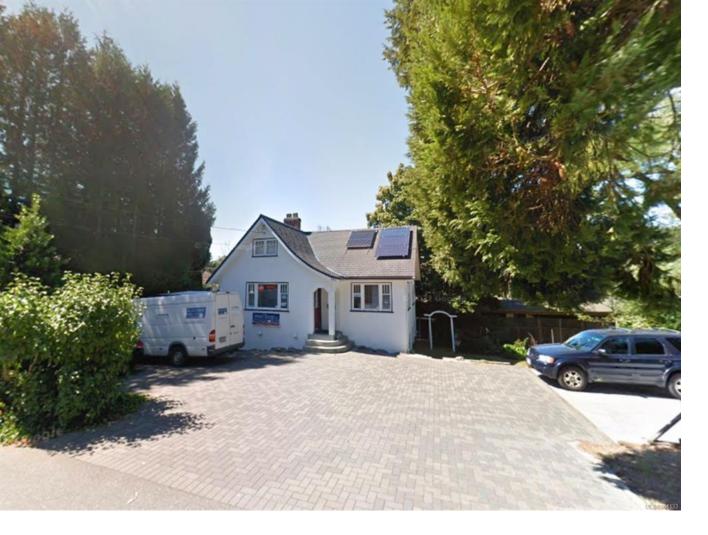

## 281 Stewart Ave View Royal BC

\$1,249,000

Corner commercially zoned lot in View Royal with a house currently used as an office. Currently, owner occupied, but being vacated on sale. Corner of Old Island Highway and Stewart Ave. Additional storage on site with parking for 8-10 vehicles and potential for additional revenue. Perfect for a building trade HQ with on-site storage, or a professional/medical services business. Two newer sea-cans not included. Purchaser to independently verify all improvement dimensions if important.